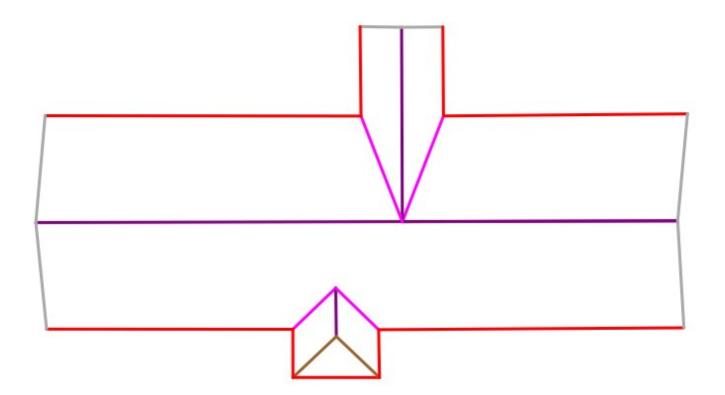

#### **MEASUREMENTS**

| / lotual oqual ool    | 70.00 <b>O</b> qu. | Earos.                | 00011   |
|-----------------------|--------------------|-----------------------|---------|
| Total Squares         |                    | Rakes:                | 124 Ft. |
| (Inc. Waste at 10 %): | 82.89 Sqs.         | Ridges:               | 243 Ft. |
|                       |                    | Hips:                 | 27 Ft.  |
|                       |                    | Valleys:              | 78 Ft.  |
|                       |                    | Step:                 | 0 Ft.   |
|                       |                    | Wall:                 | 0 Ft.   |
|                       |                    | Pitch Change:         | 0 Ft.   |
| PITCH MEASUREMENTS    |                    | -                     |         |
|                       |                    | CATEGORY MEASUREMENTS |         |
| Pitch 7/12:           | 75.35 Sqs.         |                       |         |
|                       | 10.00 040.         | Ice & Water Shield:   | 511 Ft. |
|                       |                    | Ridge Vent:           | 185 Ft. |
|                       |                    | Rake Edge:            | 0 Ft.   |
|                       |                    | Eave Edge:            | 0 Ft.   |
|                       |                    | Step Flashing:        | 0 Ft.   |
|                       |                    | Apron Flashing:       | 0 Ft.   |
|                       |                    | Gutters:              | 308 Ft. |
|                       |                    | Gutter Toppers:       | 0 Ft.   |
|                       |                    | Down Spouts:          | 0 Ft.   |
|                       |                    |                       |         |