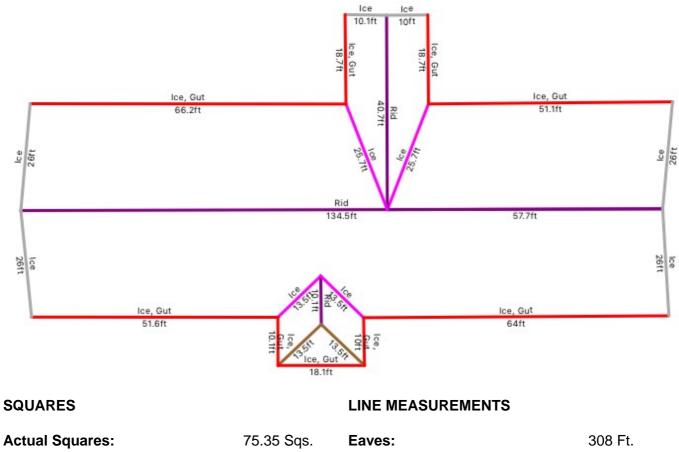

#### **MEASUREMENTS**

| / lotual oqual ool    | 70.00 <b>O</b> qu. | Earos.                | 00011   |
|-----------------------|--------------------|-----------------------|---------|
| Total Squares         |                    | Rakes:                | 124 Ft. |
| (Inc. Waste at 10 %): | 82.89 Sqs.         | Ridges:               | 243 Ft. |
|                       |                    | Hips:                 | 27 Ft.  |
|                       |                    | Valleys:              | 78 Ft.  |
|                       |                    | Step:                 | 0 Ft.   |
|                       |                    | Wall:                 | 0 Ft.   |
|                       |                    | Pitch Change:         | 0 Ft.   |
| PITCH MEASUREMENTS    |                    | -                     |         |
|                       |                    | CATEGORY MEASUREMENTS |         |
| Pitch 7/12:           | 75.35 Sqs.         |                       |         |
|                       | 10.00 040.         | Ice & Water Shield:   | 511 Ft. |
|                       |                    | Ridge Vent:           | 185 Ft. |
|                       |                    | Rake Edge:            | 0 Ft.   |
|                       |                    | Eave Edge:            | 0 Ft.   |
|                       |                    | Step Flashing:        | 0 Ft.   |
|                       |                    | Apron Flashing:       | 0 Ft.   |
|                       |                    | Gutters:              | 308 Ft. |
|                       |                    | Gutter Toppers:       | 0 Ft.   |
|                       |                    | Down Spouts:          | 0 Ft.   |
|                       |                    |                       |         |