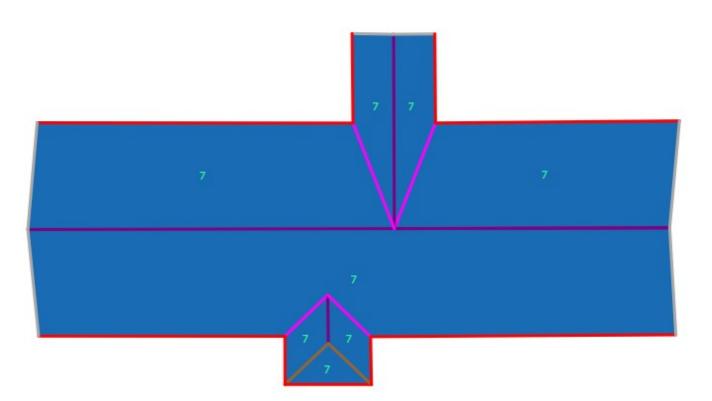

#### **MEASUREMENTS**

| / lotual oqual ool    | 70.00 <b>O</b> qu. | Earos.                | 00011   |
|-----------------------|--------------------|-----------------------|---------|
| Total Squares         |                    | Rakes:                | 124 Ft. |
| (Inc. Waste at 10 %): | 82.89 Sqs.         | Ridges:               | 243 Ft. |
|                       |                    | Hips:                 | 27 Ft.  |
|                       |                    | Valleys:              | 78 Ft.  |
|                       |                    | Step:                 | 0 Ft.   |
|                       |                    | Wall:                 | 0 Ft.   |
|                       |                    | Pitch Change:         | 0 Ft.   |
| PITCH MEASUREMENTS    |                    | -                     |         |
|                       |                    | CATEGORY MEASUREMENTS |         |
| Pitch 7/12:           | 75.35 Sqs.         |                       |         |
|                       | 10.00 040.         | Ice & Water Shield:   | 511 Ft. |
|                       |                    | Ridge Vent:           | 185 Ft. |
|                       |                    | Rake Edge:            | 0 Ft.   |
|                       |                    | Eave Edge:            | 0 Ft.   |
|                       |                    | Step Flashing:        | 0 Ft.   |
|                       |                    | Apron Flashing:       | 0 Ft.   |
|                       |                    | Gutters:              | 308 Ft. |
|                       |                    | Gutter Toppers:       | 0 Ft.   |
|                       |                    | Down Spouts:          | 0 Ft.   |
|                       |                    |                       |         |

### AREAS