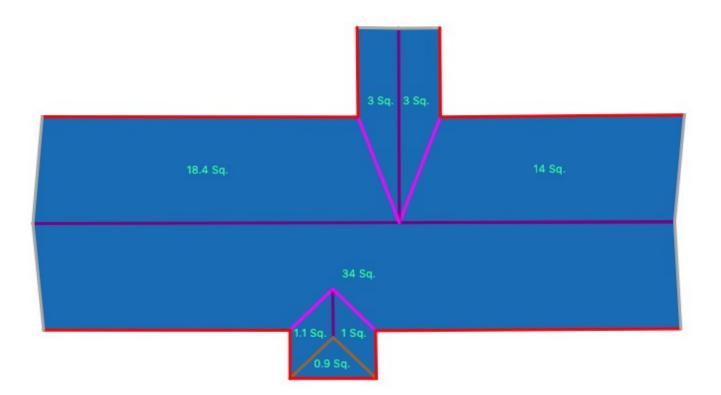

#### **MEASUREMENTS**

| / lotual oqual ool    | 70.00 <b>O</b> qu. | Earos.                | 00011   |
|-----------------------|--------------------|-----------------------|---------|
| Total Squares         |                    | Rakes:                | 124 Ft. |
| (Inc. Waste at 10 %): | 82.89 Sqs.         | Ridges:               | 243 Ft. |
|                       |                    | Hips:                 | 27 Ft.  |
|                       |                    | Valleys:              | 78 Ft.  |
|                       |                    | Step:                 | 0 Ft.   |
|                       |                    | Wall:                 | 0 Ft.   |
|                       |                    | Pitch Change:         | 0 Ft.   |
| PITCH MEASUREMENTS    |                    | -                     |         |
|                       |                    | CATEGORY MEASUREMENTS |         |
| Pitch 7/12:           | 75.35 Sqs.         |                       |         |
|                       | 10.00 040.         | Ice & Water Shield:   | 511 Ft. |
|                       |                    | Ridge Vent:           | 185 Ft. |
|                       |                    | Rake Edge:            | 0 Ft.   |
|                       |                    | Eave Edge:            | 0 Ft.   |
|                       |                    | Step Flashing:        | 0 Ft.   |
|                       |                    | Apron Flashing:       | 0 Ft.   |
|                       |                    | Gutters:              | 308 Ft. |
|                       |                    | Gutter Toppers:       | 0 Ft.   |
|                       |                    | Down Spouts:          | 0 Ft.   |
|                       |                    |                       |         |

### AREAS